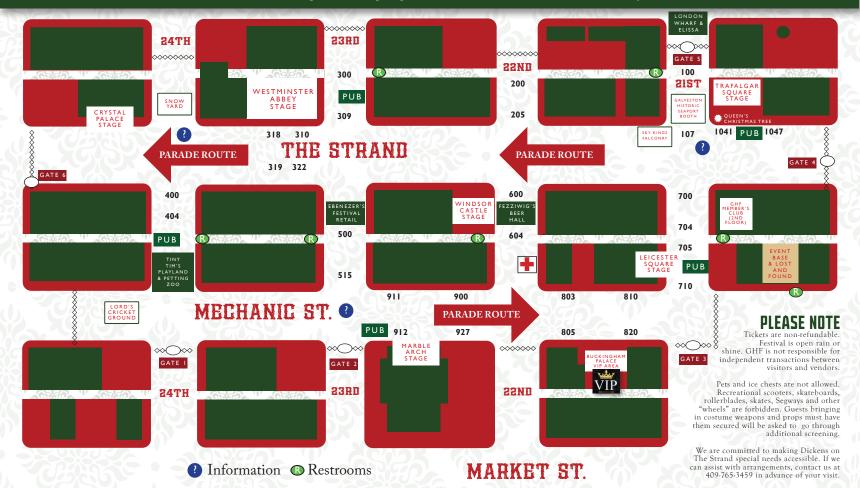

5.



### LONDON WHARF

Admission to London Wharf (Pier 22) and the 1877 ELISSA, the Official Tall Ship of Texas, are included with your festival admission. Please note, admission to the Ship To Shore attraction is not included in your festival ticket.

Hands-on 19th c. English Cricket, Music of the Glass Harmonica, Sky Kings Falconry, Adam Lazoya Traveling Pianist, Lee Family High Wheel Bicycles, Darryl Cleveland, Bay Area Christian School Ensemble, Crescent Circus, DPAC Texas, Daniel Rowan Cello, The Beggars of Dickens on The Strand, Ginger Whimsy, Beaudry Violin and Viola Studio, Texas Volunteer Band, Renaissance Kids, CanTando, Bella Voce, Rungini, SilverLynx, Lady Prudence, Kingwood Park Madrigal Singers, Houston School of Irish Music, Miss Lena and her Cello, Emlyn Drake, and more!



# VI BUCKINGHAM

PRIVATE PERFORMANCES EXCLUSIVE MEET & GREETS. KEEPSAKE SURPRISE, RETAIL, FOOD, DRINK AND MORE!

This new area, located inside the festival grounds, welcomes VIP pass holders all weekend with holiday surprises! Tickets are limited and available at dickensonthestrand.org.



### 10 - 11 A.M.

Heavenly Sounds Handbell Choir



12 - 12:30 Lady Prudence

11 A.M. - 12 P.M.



12:30 -1 Allie May 1-2



Crescent Circus 3 - 3.30 Lady Prudence



3:30 - 4:30 A Christmas Carol With Oliver Dickens



4:30 - 5:30 Crescent Circus

5:30 - 6:30 Adam Lozoya Traveling Pianist

GREAT 📉

An Evening with Houston's British Consulate General





12 - 12:30 P.M.

12:30 - 1:30

Adam Lazoya Traveling Pianist



A Christmas Carol With Oliver Dickens



1:30 - 2Allie May



Crescent Circus



Luci